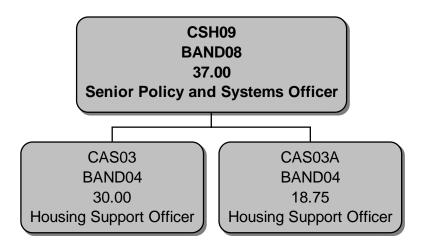

## Head of Regeneration & Welfare February 24

## REGENERATION AND WELFARE





CSH05
BAND09
37.00
Housing Options Team Leader

CSH03A CBAND5-6 37.00 Housing Options Officer CSH03B CBAND5-6 30.00 Housing Options Officer CSH03C CBAND5-6 37.00 Housing Options Officer CSH03D CBAND5-6 37.00 Housing Options Officer CSH03E CBAND5-6 37.00 Housing Options Officer CSH07 BAND05 37.00 Tenant Liaison Officer CSH03F CBAND5-6 37.00 Housing Options Officer CSH10/T BAND 06 37.00 Temp Resettlement Officer











SED08
BAND13
37.00
Economic Growth and Regeneration Manager

SED06 BAND08 37.00

Econ Growth Officr (Employment & Skills)

SED09

BAND09

37.00

Temp UKSPF Project Coordinator

SED10

BAND09

37.00

Regeneration Projects Officer