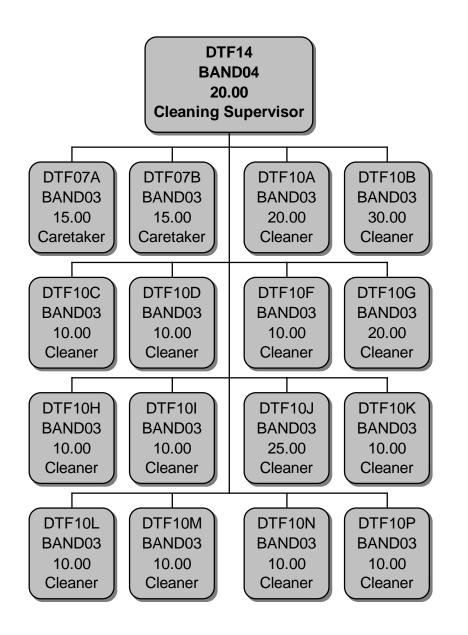

## Head of Regeneration & Welfare February 24

## REGENERATION AND WELFARE





CSH05
BAND09
37.00
Housing Options Team Leader

CSH03A CBAND5-6 37.00 Housing Options Officer CSH03B CBAND5-6 30.00 Housing Options Officer CSH03C CBAND5-6 37.00 Housing Options Officer CSH03D CBAND5-6 37.00 Housing Options Officer CSH03E CBAND5-6 37.00 Housing Options Officer CSH07 BAND05 37.00 Tenant Liaison Officer CSH03F CBAND5-6 37.00 Housing Options Officer CSH10/T BAND 06 37.00 Temp Resettlement Officer











SED08
BAND13
37.00
Economic Growth and Regeneration Manager

SED06 BAND08 37.00

Econ Growth Officr (Employment & Skills)

SED09

BAND09

37.00

Temp UKSPF Project Coordinator

SED10

BAND09

37.00

Regeneration Projects Officer