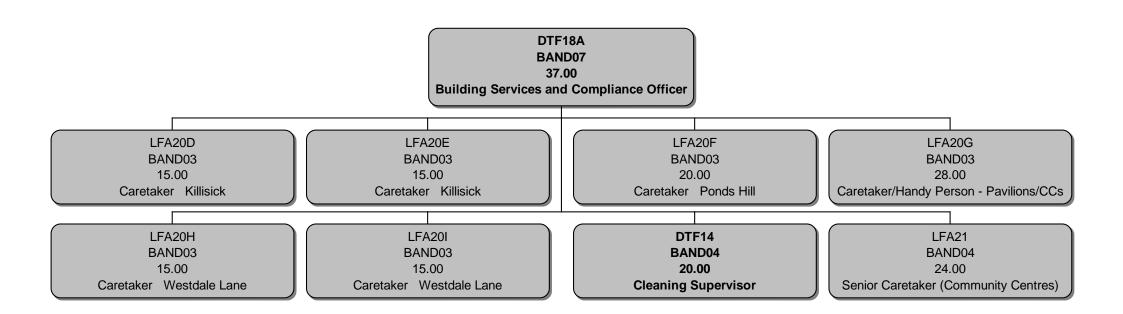

## Head of Regeneration & Welfare February 24

## REGENERATION AND WELFARE





CSH05
BAND09
37.00
Housing Options Team Leader

CSH03A CBAND5-6 37.00 Housing Options Officer CSH03B CBAND5-6 30.00 Housing Options Officer CSH03C CBAND5-6 37.00 Housing Options Officer CSH03D CBAND5-6 37.00 Housing Options Officer CSH03E CBAND5-6 37.00 Housing Options Officer CSH07 BAND05 37.00 Tenant Liaison Officer CSH03F CBAND5-6 37.00 Housing Options Officer CSH10/T BAND 06 37.00 Temp Resettlement Officer











SED08
BAND13
37.00
Economic Growth and Regeneration Manager

SED06 BAND08 37.00

Econ Growth Officr (Employment & Skills)

SED09

BAND09

37.00

Temp UKSPF Project Coordinator

SED10

BAND09

37.00

Regeneration Projects Officer