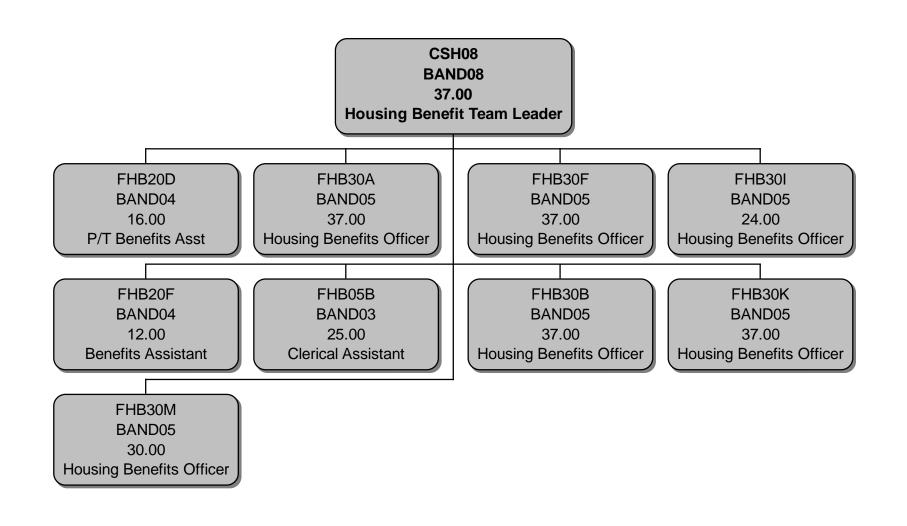

## Head of Regeneration & Welfare February 24

## REGENERATION AND WELFARE





CSH05
BAND09
37.00
Housing Options Team Leader

CSH03A CBAND5-6 37.00 Housing Options Officer CSH03B CBAND5-6 30.00 Housing Options Officer CSH03C CBAND5-6 37.00 Housing Options Officer CSH03D CBAND5-6 37.00 Housing Options Officer CSH03E CBAND5-6 37.00 Housing Options Officer CSH07 BAND05 37.00 Tenant Liaison Officer CSH03F CBAND5-6 37.00 Housing Options Officer CSH10/T BAND 06 37.00 Temp Resettlement Officer











SED08
BAND13
37.00
Economic Growth and Regeneration Manager

SED06 BAND08 37.00

Econ Growth Officr (Employment & Skills)

SED09

BAND09

37.00

Temp UKSPF Project Coordinator

SED10

BAND09

37.00

Regeneration Projects Officer